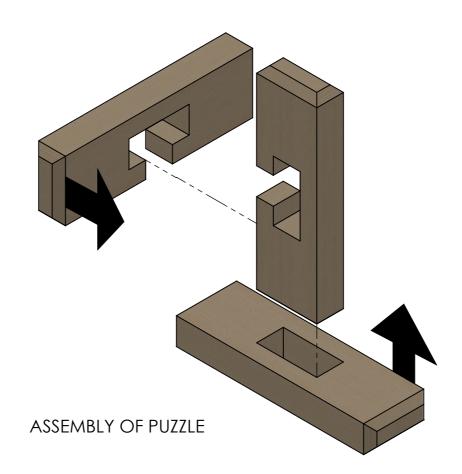

## ACTIVITIES INVOLVED:

- MARKING OUT MORTISING •
- •
- SAWING ٠
- PLANING OF TIMBER (CHAMFER) ٠

HIGH ACCURACY REQUIRED. THE TIGHTER THE COMPLETED PUZZLE THE MORE DIFFICULT THE CHALLENGE!

STEP 1: DISASSEMBLE

STEP 2: DISASSEMBLE

ASSEMBLED PUZZLE

|  | DO NOT SCALE DRAWING            |              | MATERIAL: RED DEAL (PINE) |                  |    |
|--|---------------------------------|--------------|---------------------------|------------------|----|
|  | DESCRIPTION:<br>PUZZLE ASSEMBLY |              |                           |                  |    |
|  | STOCK SIZE: 45 x 20 x 470       |              |                           |                  | A3 |
|  | STEPHEN BURKE (sburke.eu)       | SHEET 2 OF 2 |                           | DATE: 18/08/2010 |    |
|  |                                 |              |                           |                  |    |