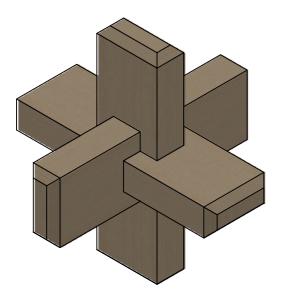

STEP 2: DISASSEMBLE

ASSEMBLED PUZZLE

|  | DO NOT SCALE DRAWING            |              | MATERIAL: RED DEAL (PINE) |                  |    |
|--|---------------------------------|--------------|---------------------------|------------------|----|
|  | DESCRIPTION:<br>PUZZLE ASSEMBLY |              |                           |                  |    |
|  | STOCK SIZE: 45 x 20 x 470       |              |                           |                  | A3 |
|  | STEPHEN BURKE (sburke.eu)       | SHEET 2 OF 2 |                           | DATE: 18/08/2010 |    |
|  |                                 |              |                           |                  |    |