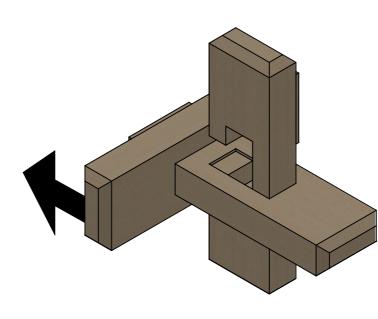

## ACTIVITIES INVOLVED:

- MARKING OUT MORTISING •
- •
- SAWING ٠
- PLANING OF TIMBER (CHAMFER) ٠

HIGH ACCURACY REQUIRED. THE TIGHTER THE COMPLETED PUZZLE THE MORE DIFFICULT THE CHALLENGE!

STEP 1: DISASSEMBLE