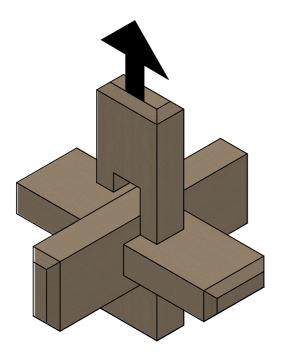

STEP 2: DISASSEMBLE

ASSEMBLED PUZZLE

|  | DO NOT SCALE DRAWING            |              | MATERIAL: RED DEAL (PINE) |                  |    |
|--|---------------------------------|--------------|---------------------------|------------------|----|
|  | DESCRIPTION:<br>PUZZLE ASSEMBLY |              |                           |                  |    |
|  | STOCK SIZE: 45 x 20 x 470       |              |                           |                  | A3 |
|  | STEPHEN BURKE (sburke.eu)       | SHEET 2 OF 2 |                           | DATE: 18/08/2010 |    |
|  |                                 |              |                           |                  |    |