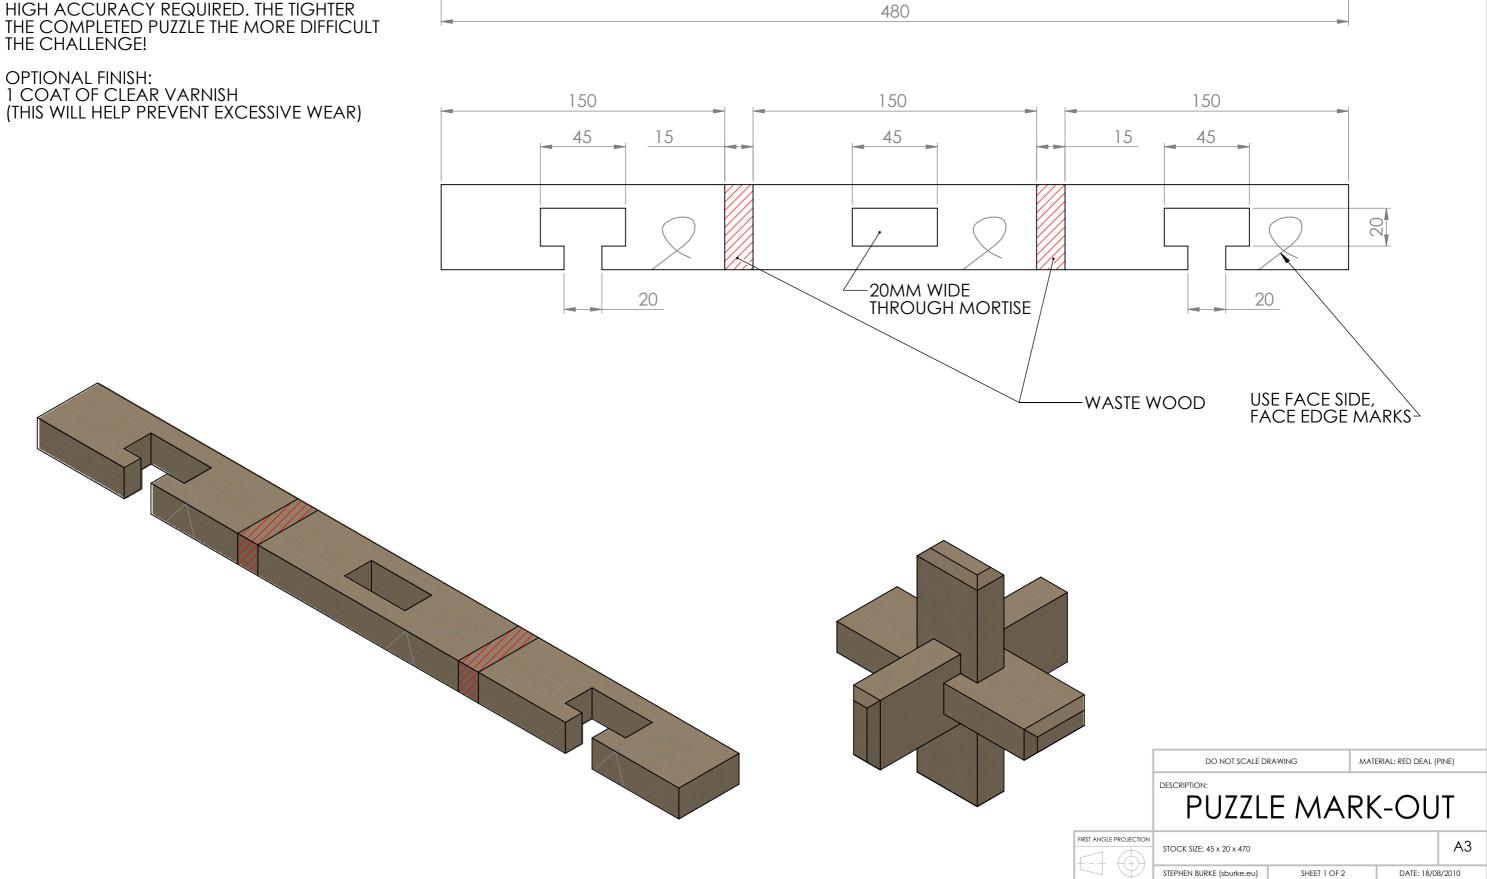

## ACTIVITIES INVOLVED:

- MARKING OUT MORTISING •
- •
- SAWING ٠
- PLANING OF TIMBER (CHAMFER) ٠

HIGH ACCURACY REQUIRED. THE TIGHTER THE COMPLETED PUZZLE THE MORE DIFFICULT THE CHALLENGE!

STEP 1: DISASSEMBLE